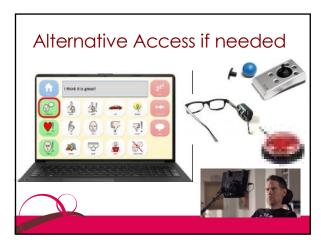

## www.inclusivesolutions.co.za | Tel: 0860 888 121. | info@inclusivesolutions.co.za

105 106

107

Copyright © Inclusive Solutions 2021

111 112

117 1:

When to use AAC Software?

• Due to a communication difficulty, person
• Does not talk, or only occasionally
• Talks unclearly
• Says only limited words compared to peers
• Devices with few messages are not enough