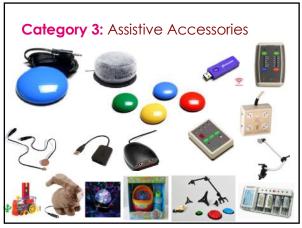

Category 2: Communication & **Assistive Devices** 

•@- Useful for... · Non-speaking learners / patients Question / Answer games / Songs Unclear speech Speech delays • Temporary loss of speech • Quiet voice / lack of projection Timers for scheduling & anxiety & pace