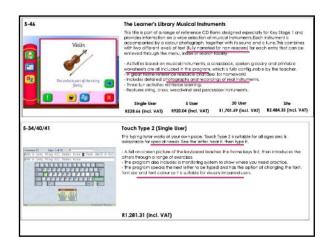

pyright © Inclusive Solutions 2021





















69 70













75 76













81 82













87 88













93





## www.inclusivesolutions.co.za | Tel: 0860 888 121. | info@inclusivesolutions.co.za





















105 106





107

Copyright © Inclusive Solutions 2021









111 112













117 1:









When to use AAC Software?

• Due to a communication difficulty, person
• Does not talk, or only occasionally
• Talks unclearly
• Says only limited words compared to peers
• Devices with few messages are not enough

• If the person is struggling to participate or is limited in what they can do (barrier)



123 124





125 126

Copyright © Inclusive Solutions 2021









129 130













135 136













141 142













147 148













153 154













159 160