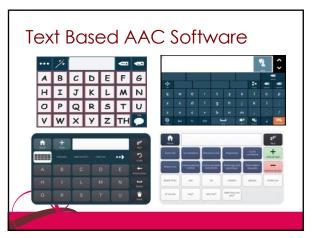

## www.inclusivesolutions.co.za | Tel: 0860 888 121. | info@inclusivesolutions.co.za

105 106

107

Copyright © Inclusive Solutions 2021

111 112

117 1:

When to use AAC Software?

• Due to a communication difficulty, person
• Does not talk, or only occasionally
• Talks unclearly
• Says only limited words compared to peers
• Devices with few messages are not enough