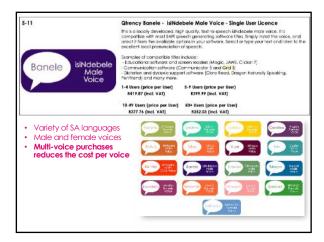

| Tel: 0860 888 121. | info@inclusivesolutions.co.za













Copyright © Inclusive Solutions 2021





















69 70













75 76













81 82













87 88













93





## www.inclusivesolutions.co.za | Tel: 0860 888 121. | info@inclusivesolutions.co.za





















105 106





107

Copyright © Inclusive Solutions 2021









111 112













117 1:









When to use AAC Software?

• Due to a communication difficulty, person
• Does not talk, or only occasionally
• Talks unclearly
• Says only limited words compared to peers
• Devices with few messages are not enough

• If the person is struggling to participate or is limited in what they can do (barrier)



123 124





125 126

Copyright © Inclusive Solutions 2021









129 130













135 136













141 142













147 148













153 154













159 160