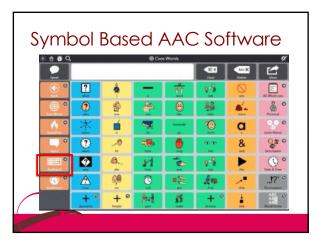

## www.inclusivesolutions.co.za | Tel: 0860 888 121. | info@inclusivesolutions.co.za

105 106

107

Copyright © Inclusive Solutions 2021

111 112

117 1:

When to use AAC Software?

• Due to a communication difficulty, person
• Does not talk, or only occasionally
• Talks unclearly
• Says only limited words compared to peers
• Devices with few messages are not enough