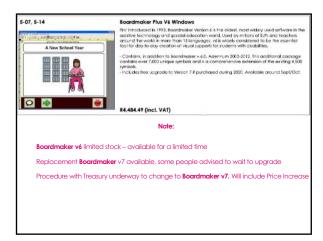

## www.inclusivesolutions.co.za | Tel: 0860 888 121. | info@inclusivesolutions.co.za

105 106

107

Copyright © Inclusive Solutions 2021

111 112

117 1:

When to use AAC Software?

• Due to a communication difficulty, person
• Does not talk, or only occasionally
• Talks unclearly
• Says only limited words compared to peers
• Devices with few messages are not enough