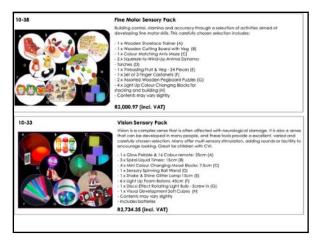

69 70













75 76













81 82













87 88













93





## www.inclusivesolutions.co.za | Tel: 0860 888 121. | info@inclusivesolutions.co.za





















105 106





107

Copyright © Inclusive Solutions 2021









111 112













117 1:









When to use AAC Software?

• Due to a communication difficulty, person
• Does not talk, or only occasionally
• Talks unclearly
• Says only limited words compared to peers
• Devices with few messages are not enough

• If the person is struggling to participate or is limited in what they can do (barrier)



123 124





125 126

Copyright © Inclusive Solutions 2021









129 130













135 136













141 142













147 148













153 154













159 160