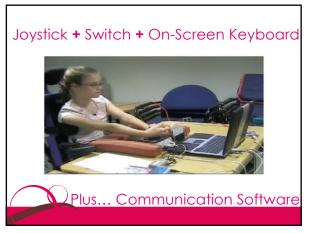

Category 2: Communication & **Assistive Devices** 

•@- Useful for... · Non-speaking learners / patients Question / Answer games / Songs Unclear speech Speech delays • Temporary loss of speech • Quiet voice / lack of projection Timers for scheduling & anxiety & pace