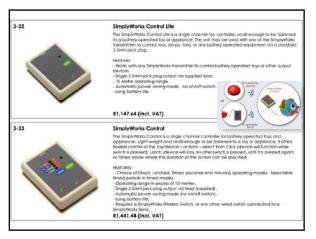

## www.inclusivesolutions.co.za | Tel: 0860 888 121. | info@inclusivesolutions.co.za

105 106

107

Copyright © Inclusive Solutions 2021

111 112

117 1:

When to use AAC Software?

• Due to a communication difficulty, person
• Does not talk, or only occasionally
• Talks unclearly
• Says only limited words compared to peers
• Devices with few messages are not enough