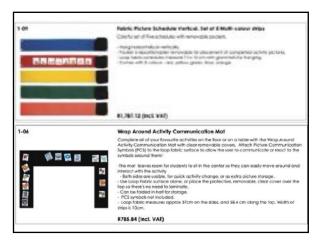

Category 2: Communication & **Assistive Devices** 

•@- Useful for... · Non-speaking learners / patients Question / Answer games / Songs Unclear speech Speech delays • Temporary loss of speech • Quiet voice / lack of projection Timers for scheduling & anxiety & pace