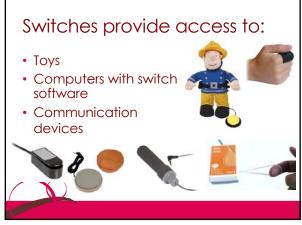

n boards Eye pointing for communication

Category 2: Communication & **Assistive Devices** 

•@- Useful for... · Non-speaking learners / patients Question / Answer games / Songs Unclear speech Speech delays • Temporary loss of speech • Quiet voice / lack of projection Timers for scheduling & anxiety & pace

6



























You are not alone!

- Assessing a learner's needs can be challenging
- Selecting technology is only possible if you really know the options
- You are not expected to know everything!
- Expert support is available let us assist you to find suitable devices / strategies for better inclusion

19 20





21 22





23 24

Copyright © Inclusive Solutions 2021





















33 34





35 36

Copyright © Inclusive Solutions 2021









39













45













51 52





## www.inclusivesolutions.co.za | Tel: 0860 888 121. | info@inclusivesolutions.co.za













Copyright © Inclusive Solutions 2021





















69 70













75 76













81 82













87 88













93





## www.inclusivesolutions.co.za | Tel: 0860 888 121. | info@inclusivesolutions.co.za





















105 106





107

Copyright © Inclusive Solutions 2021









111 112













117 1:









When to use AAC Software?

• Due to a communication difficulty, person
• Does not talk, or only occasionally
• Talks unclearly
• Says only limited words compared to peers
• Devices with few messages are not enough

• If the person is struggling to participate or is limited in what they can do (barrier)



123 124





125 126

C