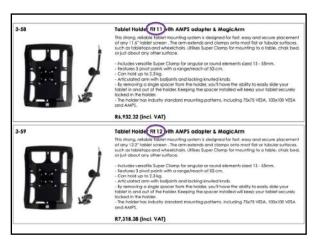

## www.inclusivesolutions.co.za | Tel: 0860 888 121. | info@inclusivesolutions.co.za

105 106

107

Copyright © Inclusive Solutions 2021

111 112

117 1:

When to use AAC Software?

• Due to a communication difficulty, person
• Does not talk, or only occasionally
• Talks unclearly
• Says only limited words compared to peers
• Devices with few messages are not enough