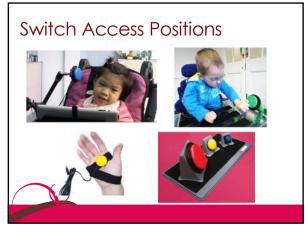

ards Eye pointing for communication

Category 2: Communication & **Assistive Devices** 

•@- Useful for... · Non-speaking learners / patients Question / Answer games / Songs Unclear speech Speech delays • Temporary loss of speech • Quiet voice / lack of projection Timers for scheduling & anxiety & pace

6



























You are not alone!

- Assessing a learner's needs can be challenging
- Selecting technology is only possible if you really know the options
- You are not expected to know everything!
- Expert support is available let us assist you to find suitable devices / strategies for better inclusion

19 20





21 22





23 24

Copyright © Inclusive Solutions 2021





















33 34





35 36

Copyright © Inclusive Solutions 2021









39













45













51 52





## www.inclusivesolutions.co.za | Tel: 0860 888 121. | info@inclusivesolutions.co.za













Copyright © Inclusive Solutions 2021





















69 70













75 76













81 82













87 88













93





## www.inclusivesolutions.co.za | Tel: 0860 888 121. | info@inclusivesolutions.co.za





















105 106





107

Copyright © Inclusive Solutions 2021









111 112













117 1:









When to use AAC Software?

• Due to a communication difficulty, person
• Does not talk, or only occasionally
• Talks unclearly
• Says only limited words compared to peers
• Devices with few messages are not enough

• If the person is struggling to participate or is limited in what they can do (barrier)



123 124





125 126

Copyr