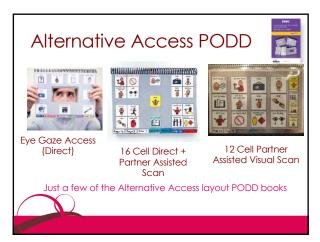

0860 888 121. | info@inclusivesolutions.co.za













Copyright © Inclusive Solutions 2021





















69 70













75 76













81 82













87 88













93





## www.inclusivesolutions.co.za | Tel: 0860 888 121. | info@inclusivesolutions.co.za





















105 106





107

Copyright © Inclusive Solutions 2021









111 112













117 1:









When to use AAC Software?

• Due to a communication difficulty, person
• Does not talk, or only occasionally
• Talks unclearly
• Says only limited words compared to peers
• Devices with few messages are not enough

• If the person is struggling to participate or is limited in what they can do (barrier)



123 124





125 126

Copyright © Inclusive Solutions 2021









129 130













135 136













141 142













147 148













153 154













159 160