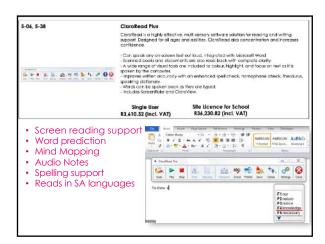

e options
- You are not expected to know everything!
- Expert support is available let us assist you to find suitable devices / strategies for better inclusion

19 20





21 22





23 24

Copyright © Inclusive Solutions 2021





















33 34





35 36

Copyright © Inclusive Solutions 2021









39













45













51 52





## www.inclusivesolutions.co.za | Tel: 0860 888 121. | info@inclusivesolutions.co.za













Copyright © Inclusive Solutions 2021





















69 70













75 76













81 82













87 88













93





## www.inclusivesolutions.co.za | Tel: 0860 888 121. | info@inclusivesolutions.co.za





















105 106





107

Copyright © Inclusive Solutions 2021









111 112













117 1:









When to use AAC Software?

• Due to a communication difficulty, person
• Does not talk, or only occasionally
• Talks unclearly
• Says only limited words compared to peers
• Devices with few messages are not enough

• If the person is struggling to participate or is limited in what they can do (barrier)



123 124





125 126

Copyright © Inclusive Solutions 2021









129 130













135 136













141 142













147 148













153 154













159 160