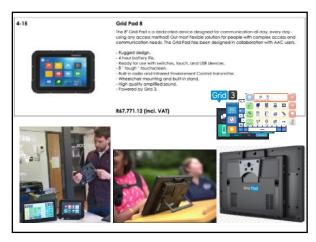

## www.inclusivesolutions.co.za | Tel: 0860 888 121. | info@inclusivesolutions.co.za

105 106

107

Copyright © Inclusive Solutions 2021

111 112

117 1:

When to use AAC Software?

• Due to a communication difficulty, person
• Does not talk, or only occasionally
• Talks unclearly
• Says only limited words compared to peers
• Devices with few messages are not enough