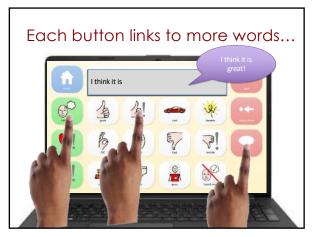

vesolutions.co.za | Tel: 0860 888 121. | info@inclusivesolutions.co.za













Copyright © Inclusive Solutions 2021





















69 70













75 76













81 82













87 88













93





## www.inclusivesolutions.co.za | Tel: 0860 888 121. | info@inclusivesolutions.co.za





















105 106





107

Copyright © Inclusive Solutions 2021









111 112













117 1:









When to use AAC Software?

• Due to a communication difficulty, person
• Does not talk, or only occasionally
• Talks unclearly
• Says only limited words compared to peers
• Devices with few messages are not enough

• If the person is struggling to participate or is limited in what they can do (barrier)



123 124





125 126

Copyright © Inclusive Solutions 2021









129 130













135 136













141 142













147 148













153 154













159 160