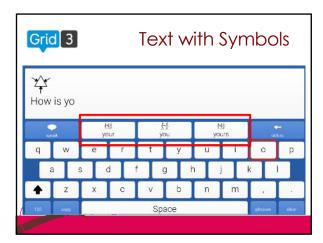

lack of projection Timers for scheduling & anxiety & pace

6



























You are not alone!

- Assessing a learner's needs can be challenging
- Selecting technology is only possible if you really know the options
- You are not expected to know everything!
- Expert support is available let us assist you to find suitable devices / strategies for better inclusion

19 20





21 22





23 24

Copyright © Inclusive Solutions 2021





















33 34





35 36

Copyright © Inclusive Solutions 2021









39













45













51 52





## www.inclusivesolutions.co.za | Tel: 0860 888 121. | info@inclusivesolutions.co.za













Copyright © Inclusive Solutions 2021





















69 70













75 76













81 82













87 88













93





## www.inclusivesolutions.co.za | Tel: 0860 888 121. | info@inclusivesolutions.co.za





















105 106





107

Copyright © Inclusive Solutions 2021









111 112













117 1:









When to use AAC Software?

• Due to a communication difficulty, person
• Does not talk, or only occasionally
• Talks unclearly
• Says only limited words compared to peers
• Devices with few messages are not enough

• If the person is struggling to participate or is limited in what they can do (barrier)



123 124





125 126

Copyright © Inclusive Solutions 2021









129 130













135 136













141 142













147 148













153 154













159 160