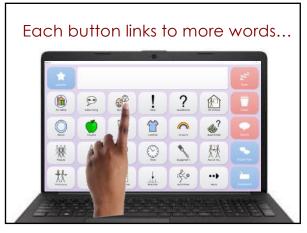

45













51 52





## www.inclusivesolutions.co.za | Tel: 0860 888 121. | info@inclusivesolutions.co.za













Copyright © Inclusive Solutions 2021





















69 70













75 76













81 82













87 88













93





## www.inclusivesolutions.co.za | Tel: 0860 888 121. | info@inclusivesolutions.co.za





















105 106





107

Copyright © Inclusive Solutions 2021









111 112













117 1:









When to use AAC Software?

• Due to a communication difficulty, person
• Does not talk, or only occasionally
• Talks unclearly
• Says only limited words compared to peers
• Devices with few messages are not enough

• If the person is struggling to participate or is limited in what they can do (barrier)



123 124





125 126

Copyright © Inclusive Solutions 2021









129 130













135 136













141 142













147 148













153 154













159 160